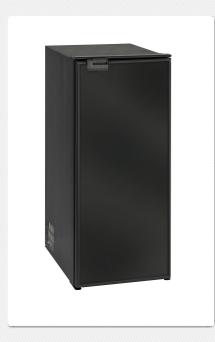

## **CRUISE 86**

The new CR86 it's equipped with the new compressor Secop BD 1.4F, placed at the bottom. Thanks to its design and to the vertical shape, with 86 litres of capacity the fridge allows an easy access to products and a great load capacity.

| Technical data       |                        |
|----------------------|------------------------|
| Height               | 860,5 mm               |
| Width                | 380 mm                 |
| Depth                | 510,5 mm               |
| Product Class        | from 51 to 89 litres   |
| Type of installation | Built-in refrigerators |